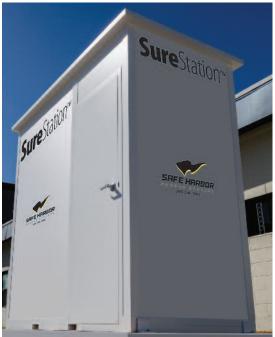

#### **SureStation Building Features:**

- Made in the USA
- Aluminum construction
- Rustproof, urethane painted interior & exterior walls
- LED lighting, UL approved
- 30" x 6'6" Door