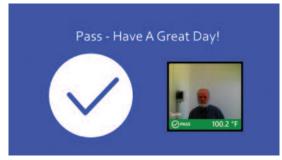

## SureStation Helps Identify Health And Security Risks Before They Turn Into Crises.

- Features software providing the most trusted, touchless solution on the market
- Uses infrared thermal camera for temperature scans
- Tells persons with elevated temps to safely leave the premises using social distancing
- Sends data reports to HR
- Can replace existing timecard system using touchless, biometric system
- Allows for both real-time & strategic data-based decisions through cloud-based reporting & analytics platform
- Continues to operate during your system downtime via cellular-based cloud connection

Screen commands are simple to understand, and SureStation software is easy to use. In addition to temperature checks, the unit can be further customized to verify safe entry for employees, visitors, and contractors.