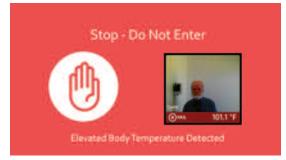

## SureStation Helps Identify Health And Security Risks Before They Turn Into Crises.

- Features software providing the most trusted, touchless solution on the market
- Uses infrared thermal camera for temperature scans
- Tells persons with elevated temps to safely leave the premises using social distancing
- Sends data reports to HR
- Can replace existing timecard system using touchless, biometric system
- Allows for both real-time & strategic data-based decisions through cloud-based reporting & analytics platform
- Continues to operate during your system downtime via cellular-based cloud connection

Screen commands are simple to understand, and SureStation software is easy to use. In addition to temperature checks, the unit can be further customized to verify safe entry for employees, visitors, and contractors.