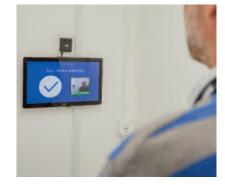

#### Contact Safe Harbor today to learn how SureStation can bolster your safety and security.

**Click here** to request a quote or call us at: **888-257-5955** 

surestation@safe-harbor.com

SureStation's contained environment and innovative software start ensuring safety as soon as it arrives at your facility. Just plug it in. The fully customizable station goes to work right away.

Screen commands are simple to understand, and SureStation software is easy to use. In addition to temperature checks, the unit can be further customized to verify safe entry for employees, visitors, and contractors.